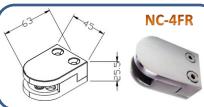

# NC SERIES GLASS CLAMP FLAT TYPE

### **Features**

- ▶100% Made in Taiwan, quality guarantee.
- ➤ Mounting on flat surface or square tube.
- ➤ Suitable for glass thickness of 6/8/10/12mm.
- ➤ The All-Season grade gaskets, offer durable elasticity, firmly holding quality. Holding force tested.
- ➤ Material available in #304, #316 stainless steel. Aluminum is option on request.
- Finishes available in Satin/Brush and Mirror finish.
- The extra reinforced Pins are available as option parts.

| Part No. | Size      | Glass thickness |
|----------|-----------|-----------------|
| NC-1F    | 45x45mm   | 6/ 8mm          |
| NC-2F    | 55x55mm   | 8/ 10/ 12mm     |
| NC-3F    | 40x52.5mm | 6/ 8mm          |
| NC-4F    | 45x63mm   | 6/ 8/ 10mm      |
| NC-5F    | 55x60mm   | 8/ 10 /12mm     |