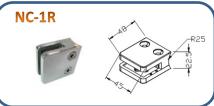

# NC SERIES GLASS CLAMP RADIUS TYPE

### **Features**

- ▶100% Made in Taiwan, quality guarantee.
- ➤ Mounting on radius surface or 2" round post/tube.
- ➤ Suitable for glass thickness of 6/8/10/12mm.
- ➤ The All-Season grade gaskets, offer durable elasticity, firmly holding quality. Holding force tested.
- ➤ Material available in #304, #316 stainless steel. Aluminum is option on request.
- Finishes available in Satin/Brush and Mirror finish.
- The extra reinforced Pins are available as option parts.

| Part No. | Size      | Glass thickness |
|----------|-----------|-----------------|
| NC-1R    | 45x48mm   | 6/ 8mm          |
| NC-2R    | 55x60mm   | 8/ 10/ 12mm     |
| NC-3R    | 40x52.5mm | 6/ 8mm          |
| NC-4R    | 45x66mm   | 6/ 8/ 10mm      |
| NC-5R    | 55x65mm   | 8/ 10 /12mm     |