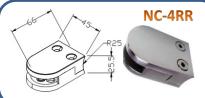

# NC SERIES GLASS CLAMP RADIUS TYPE

### **Features**

- ▶100% Made in Taiwan, quality guarantee.
- ➤ Mounting on radius surface or 2" round post/tube.
- ➤ Suitable for glass thickness of 6/8/10/12mm.
- ➤ The All-Season grade gaskets, offer durable elasticity, firmly holding quality. Holding force tested.
- ➤ Material available in #304, #316 stainless steel. Aluminum is option on request.
- Finishes available in Satin/Brush and Mirror finish.
- The extra reinforced Pins are available as option parts.

| Part No. | Size      | Glass thickness |
|----------|-----------|-----------------|
| NC-1R    | 45x48mm   | 6/ 8mm          |
| NC-2R    | 55x60mm   | 8/ 10/ 12mm     |
| NC-3R    | 40x52.5mm | 6/ 8mm          |
| NC-4R    | 45x66mm   | 6/ 8/ 10mm      |
| NC-5R    | 55x65mm   | 8/ 10 /12mm     |