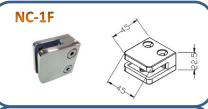

| Part No. | Size      | Glass thickness |
|----------|-----------|-----------------|
| NC-1F    | 45x45mm   | 6/ 8mm          |
| NC-2F    | 55x55mm   | 8/ 10/ 12mm     |
| NC-3F    | 40x52.5mm | 6/ 8mm          |
| NC-4F    | 45x63mm   | 6/ 8/ 10mm      |
| NC-5F    | 55x60mm   | 8/ 10 /12mm     |