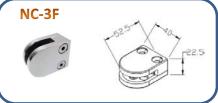

| Part No. | Size      | Glass thickness |
|----------|-----------|-----------------|
| NC-1F    | 45x45mm   | 6/ 8mm          |
| NC-2F    | 55x55mm   | 8/ 10/ 12mm     |
| NC-3F    | 40x52.5mm | 6/ 8mm          |
| NC-4F    | 45x63mm   | 6/ 8/ 10mm      |
| NC-5F    | 55x60mm   | 8/ 10 /12mm     |