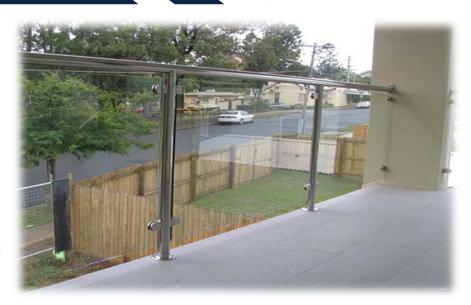

# **GLASS HARDWARE**

**GLASS CLAMP** 

# NC SERIES GLASS CLAMP FLAT TYPE

### **Features**

- ▶100% Made in Taiwan, quality guarantee.
- ➤ Mounting on flat surface or square tube.
- ➤ Suitable for glass thickness of 6/8/10/12mm.
- ➤ The All-Season grade gaskets, offer durable elasticity, firmly holding quality. Holding force tested.
- ➤ Material available in #304, #316 stainless steel. Aluminum is option on request.
- Finishes available in Satin/Brush and Mirror finish.
- The extra reinforced Pins are available as option parts.