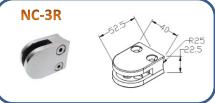

# NC SERIES GLASS CLAMP RADIUS TYPE

### **Features**

- ▶100% Made in Taiwan, quality guarantee.
- ➤ Mounting on radius surface or 2" round post/tube.
- ➤ Suitable for glass thickness of 6/8/10/12mm.
- ➤ The All-Season grade gaskets, offer durable elasticity, firmly holding quality. Holding force tested.
- ➤ Material available in #304, #316 stainless steel. Aluminum is option on request.
- Finishes available in Satin/Brush and Mirror finish.
- The extra reinforced Pins are available as option parts.

| Part No. | Size      | Glass thickness |
|----------|-----------|-----------------|
| NC-1R    | 45x48mm   | 6/ 8mm          |
| NC-2R    | 55x60mm   | 8/ 10/ 12mm     |
| NC-3R    | 40x52.5mm | 6/ 8mm          |
| NC-4R    | 45x66mm   | 6/ 8/ 10mm      |
| NC-5R    | 55x65mm   | 8/ 10 /12mm     |