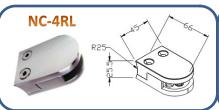

# NC SERIES GLASS CLAMP RADIUS TYPE

### **Features**

- ▶100% Made in Taiwan, quality guarantee.
- ➤ Mounting on radius surface or 2" round post/tube.
- ➤ Suitable for glass thickness of 6/8/10/12mm.
- ➤ The All-Season grade gaskets, offer durable elasticity, firmly holding quality. Holding force tested.
- ➤ Material available in #304, #316 stainless steel. Aluminum is option on request.
- Finishes available in Satin/Brush and Mirror finish.
- The extra reinforced Pins are available as option parts.

| Part No. | Size      | Glass thickness |
|----------|-----------|-----------------|
| NC-1R    | 45x48mm   | 6/ 8mm          |
| NC-2R    | 55x60mm   | 8/ 10/ 12mm     |
| NC-3R    | 40x52.5mm | 6/ 8mm          |
| NC-4R    | 45x66mm   | 6/ 8/ 10mm      |
| NC-5R    | 55x65mm   | 8/ 10 /12mm     |