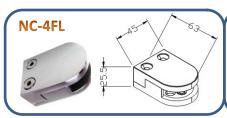

# NC SERIES GLASS CLAMP FLAT TYPE

### **Features**

- ▶100% Made in Taiwan, quality guarantee.
- ➤ Mounting on flat surface or square tube.
- ➤ Suitable for glass thickness of 6/8/10/12mm.
- ➤ The All-Season grade gaskets, offer durable elasticity, firmly holding quality. Holding force tested.
- ➤ Material available in #304, #316 stainless steel. Aluminum is option on request.
- Finishes available in Satin/Brush and Mirror finish.
- The extra reinforced Pins are available as option parts.

| Part No. | Size      | Glass thickness |
|----------|-----------|-----------------|
| NC-1F    | 45x45mm   | 6/ 8mm          |
| NC-2F    | 55x55mm   | 8/ 10/ 12mm     |
| NC-3F    | 40x52.5mm | 6/ 8mm          |
| NC-4F    | 45x63mm   | 6/ 8/ 10mm      |
| NC-5F    | 55x60mm   | 8/ 10 /12mm     |