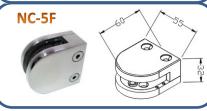

# NC SERIES GLASS CLAMP FLAT TYPE

### **Features**

- ▶100% Made in Taiwan, quality guarantee.
- ➤ Mounting on flat surface or square tube.
- ➤ Suitable for glass thickness of 6/8/10/12mm.
- ➤ The All-Season grade gaskets, offer durable elasticity, firmly holding quality. Holding force tested.
- ➤ Material available in #304, #316 stainless steel. Aluminum is option on request.
- Finishes available in Satin/Brush and Mirror finish.
- The extra reinforced Pins are available as option parts.

| Part No. | Size      | Glass thickness |
|----------|-----------|-----------------|
| NC-1F    | 45x45mm   | 6/ 8mm          |
| NC-2F    | 55x55mm   | 8/ 10/ 12mm     |
| NC-3F    | 40x52.5mm | 6/ 8mm          |
| NC-4F    | 45x63mm   | 6/ 8/ 10mm      |
| NC-5F    | 55x60mm   | 8/ 10 /12mm     |