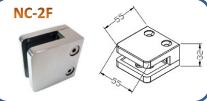

| Part No. | Size      | Glass thickness |
|----------|-----------|-----------------|
| NC-1F    | 45x45mm   | 6/ 8mm          |
| NC-2F    | 55x55mm   | 8/ 10/ 12mm     |
| NC-3F    | 40x52.5mm | 6/ 8mm          |
| NC-4F    | 45x63mm   | 6/ 8/ 10mm      |
| NC-5F    | 55x60mm   | 8/ 10 /12mm     |