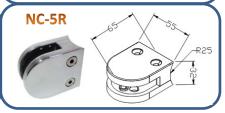

# NC SERIES GLASS CLAMP RADIUS TYPE

### **Features**

- ▶100% Made in Taiwan, quality guarantee.
- ➤ Mounting on radius surface or 2" round post/tube.
- ➤ Suitable for glass thickness of 6/8/10/12mm.
- ➤ The All-Season grade gaskets, offer durable elasticity, firmly holding quality. Holding force tested.
- ➤ Material available in #304, #316 stainless steel. Aluminum is option on request.
- Finishes available in Satin/Brush and Mirror finish.
- The extra reinforced Pins are available as option parts.

| Part No. | Size      | Glass thickness |
|----------|-----------|-----------------|
| NC-1R    | 45x48mm   | 6/ 8mm          |
| NC-2R    | 55x60mm   | 8/ 10/ 12mm     |
| NC-3R    | 40x52.5mm | 6/ 8mm          |
| NC-4R    | 45x66mm   | 6/ 8/ 10mm      |
| NC-5R    | 55x65mm   | 8/ 10 /12mm     |