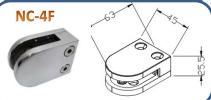

# NC SERIES GLASS CLAMP FLAT TYPE

### **Features**

- ▶100% Made in Taiwan, quality guarantee.
- ➤ Mounting on flat surface or square tube.
- ➤ Suitable for glass thickness of 6/8/10/12mm.
- ➤ The All-Season grade gaskets, offer durable elasticity, firmly holding quality. Holding force tested.
- ➤ Material available in #304, #316 stainless steel. Aluminum is option on request.
- Finishes available in Satin/Brush and Mirror finish.
- The extra reinforced Pins are available as option parts.

| Part No. | Size      | Glass thickness |
|----------|-----------|-----------------|
| NC-1F    | 45x45mm   | 6/ 8mm          |
| NC-2F    | 55x55mm   | 8/ 10/ 12mm     |
| NC-3F    | 40x52.5mm | 6/ 8mm          |
| NC-4F    | 45x63mm   | 6/ 8/ 10mm      |
| NC-5F    | 55x60mm   | 8/ 10 /12mm     |