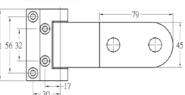

## **Features**

- ▶100% Made in Taiwan, quality guarantee.
- ➤ Material: Brass
- Finishes available in Satin/Brush and Mirror finish.
- ➤ Suitable for glass thickness
  - GHN-30U: 8mm (5/16") to 10mm (3/8") glass. GHN-80R: 6mm (1/4") to 10mm (5/16") glass.
- The All-Season grade gaskets, offer durable elasticity, firmly holding quality.

|         |         | Max. door weight | Max. door width |
|---------|---------|------------------|-----------------|
| GHN-30U | 2hinges | 36kgs (80lbs)    | 711mm (28")     |
|         | 3hinges | 50kgs (110lbs)   | 813mm (32")     |
| GHN-80R | 2hinges | 28kgs (62lbs)    | 711mm (28")     |
|         | 3hinges | 42kgs (92lbs)    | 813mm (32")     |

## **GHN-30U**

Glass to Glass: 135°

Glass to Glass: 135°

GH-GH-14 V3\_201504