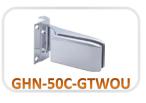

## **Features**

- ▶100% Made in Taiwan, quality guarantee.
- ➤ Material: Brass
- Finishes available in Satin/Brush and Mirror finish.
- ➤ Suitable for glass thickness
  - GHN-50 series: 8mm (5/16") to 10mm (3/8") glass.
- The All-Season grade gaskets, offer durable elasticity, firmly holding quality.

|         | Max. door weight | Max. door width |  |
|---------|------------------|-----------------|--|
| 2hinges | 45kgs (100lbs)   | 1000mm (39")    |  |

## **GHN-50** series

56 32  $\oplus$ 

**GHN-50S-GTWOU** 

GH-GH-15