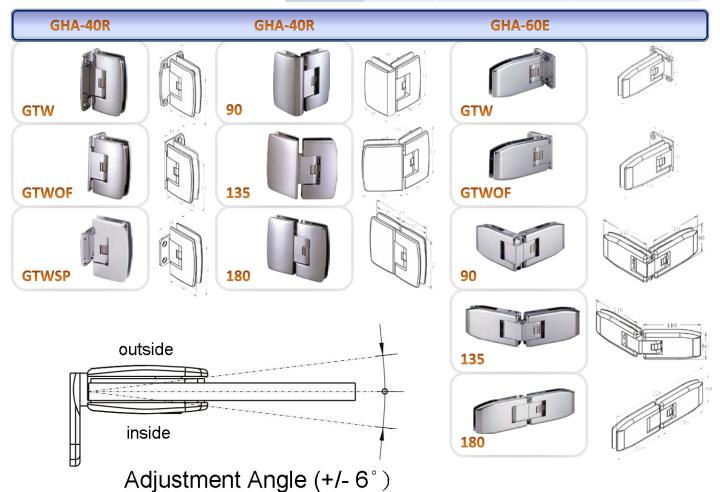

## **Features**

- ➤ 100% Made in Taiwan, quality guarantee.
- ➤ Material: Brass
- Finishes available in Satin/Brush and Mirror finish.
- ➤ Suitable for glass thickness
  - GHA-40R: 6mm (1/4") to 8mm (5/16") glass. GHA-60E: 10mm (3/18") to 12mm (1/2") glass.
- ➤ The All-Season grade gaskets, offer durable elasticity, firmly holding quality.
- ➤ Adjustment Angle: +/-6°

|         |         | Max. door weight | Max. door width |
|---------|---------|------------------|-----------------|
| CUA 40D | 2hinges | 25kgs (55lbs)    | 762mm (30")     |
| GHA-40R | 3hinges | 40kgs (85lbs)    | 915mm (36")     |
| CHA COE | 2hinges | 43kgs (95lbs)    | 864mm (34")     |
| GHA-60E | 3hinges | 60kgs (130lbs)   | 965mm (38")     |