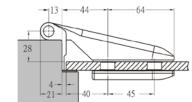

## **Features**

- ➤100% Made in Taiwan, quality guarantee.
- ➤ Material: Brass
- Finishes available in Satin/Brush and Mirror finish.
- ➤ Suitable for glass thickness from 6mm (1/4") to 8mm (5/16") glass.
- ➤ The All-Season grade gaskets, offer durable elasticity, firmly holding quality.
- ➤ Automatic Closing Angle: 0°-30°

|         | Max. door weight | Max. door width |
|---------|------------------|-----------------|
| 2hinges | 25kgs (55lbs)    | 762mm (30")     |
| 3hinges | 40kgs (85lbs)    | 915mm (36")     |

|       | GH-80C | GH-80S |     | GH-80R |      |
|-------|--------|--------|-----|--------|------|
| GTW   |        |        |     | GTW    |      |
| GTWOF |        |        |     | GTWOF  |      |
| GTWSP |        |        |     | GTWSP  |      |
| 90    |        | TI     |     | 90     |      |
| 135   |        |        | 185 | 135    |      |
| 180   |        |        | 105 | 180    | 2005 |