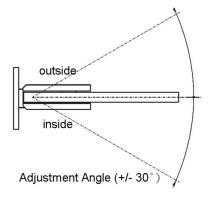

## **Features**

- ➤ 100% Made in Taiwan, quality guarantee.
- ➤ Material: Brass
- Finishes available in Satin/Brush and Mirror finish.
- ➤ Suitable for glass thickness from 8mm (5/16") to 10mm (3/8") glass.
- ➤ The All-Season grade gaskets, offer durable elasticity, firmly holding quality.
- ➤ Adjustment Angle: +/-6°

## **Features**

- ➤ 100% Made in Taiwan, quality guarantee.
- ➤ Material: Brass
- Finishes available in Satin/Brush and Mirror finish.
- ➤ Suitable for glass thickness
  - GHA-40R: 6mm (1/4") to 8mm (5/16") glass. GHA-60E: 10mm (3/18") to 12mm (1/2") glass.
- ➤ The All-Season grade gaskets, offer durable elasticity, firmly holding quality.
- ➤ Adjustment Angle: +/-6°

## **Features**

- ▶100% Made in Taiwan, quality guarantee.
- ➤ Material: Brass
- Finishes available in Satin/Brush and Mirror finish.
- ➤ Suitable for glass thickness from 8mm (5/16") to 10mm (3/8") glass.
- ➤ The All-Season grade gaskets, offer durable elasticity, firmly holding quality.
- ➤ Adjustment Angle: +/-30°

## **Features**

- ▶100% Made in Taiwan, quality guarantee.
- ➤ Material: Brass
- Finishes available in Satin/Brush and Mirror finish.
- ➤ Suitable for glass thickness from 6mm (1/4") to 8mm (5/16") glass.
- ➤ The All-Season grade gaskets, offer durable elasticity, firmly holding quality.
- ➤ Adjustment Angle: +/-30°

## **Features**

- ▶100% Made in Taiwan, quality guarantee.
- ➤ Material: Brass
- Finishes available in Satin/Brush and Mirror finish.
- ➤ Suitable for glass thickness from 10mm (3/8") to 12mm (1/2") glass.
- ➤ The All-Season grade gaskets, offer durable elasticity, firmly holding quality.
- ➤ Adjustment Angle: +/-30°