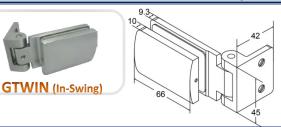

#### **GLASS HINGE**

#### **Features**

- ➤100% Made in Taiwan, quality guarantee.
- ➤ Material: SS#304
- Finishes available in Satin/Brush and Mirror finish.
- ➤ Suitable for glass thickness from 8mm (5/16") to 10mm (3/8") glass.
- The All-Season grade gaskets, offer durable elasticity, firmly holding quality.

## GHN-41L

**GH-GH-12** V2\_20130614