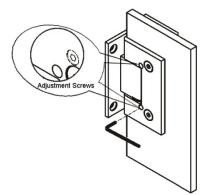

➤ Adjustment Angle: +/-10°

|           |         | Max. door weight | Max. door width |
|-----------|---------|------------------|-----------------|
| GHA-71R   | 2hinges | 36kgs (80lbs)    | 762mm (30")     |
|           | 3hinges | 55kgs (120lbs)   | 915mm (36")     |
| GHA-81R/S | 2hinges | 25kgs (55lbs)    | 762mm (30")     |
|           | 3hinges | 40kgs (85lbs)    | 915mm (36")     |