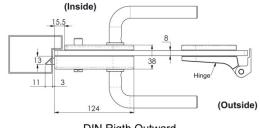

door width |  |
|---------|------------------|-----------------|--|
| 2hinges | 45kgs (100lbs)   | 1000mm (39")    |  |

## **GHN-50** series







56 32  $\oplus$ 



**GHN-50S-GTWOU** 

















GH-GH-15







#### **GLASS HINGE**







#### **Features**

- ➤100% Made in Taiwan, quality guarantee.
- ➤ Material: Aluminum
- Finishes available in Satin/Brush and Mirror finish.
- ➤ Suitable for glass thickness
  - GHN-90R-GTWOU: 8mm (5/16") to 12mm (1/2") glass.
- ➤ Open angle: 180 degrees
- ➤ The All-Season grade gaskets, offer durable elasticity, firmly holding quality.

|         |         | Max. door weight | Max. door width |
|---------|---------|------------------|-----------------|
| GHN-90R | 2hinges | 50kgs (110lbs)   | 900mm (36")     |







## **Applications**









DIN Rigth Outward

GH-GH-16