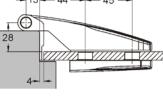

#### **Features**

- ▶100% Made in Taiwan, quality guarantee.
- ➤ Material:

GH-10C / S / E: Brass GH-10R: Brass, SS#304

- Finishes available in Satin/Brush and Mirror finish.
- ➤ Suitable for glass thickness from 8mm (5/16") to 10mm (3/8") glass.
- The All-Season grade gaskets, offer durable elasticity, firmly holding quality.
- ➤ Automatic Closing Angle: 0°-30°

|         | Max. door weight | Max. door width |
|---------|------------------|-----------------|
| 2hinges | 36kgs (80lbs)    | 762mm (30")     |
| 3hinges | 55kgs (120lbs)   | 915mm (36")     |

GH-GH-1 V3\_201504