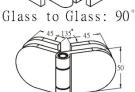

## **Features**

- ➤100% Made in Taiwan, quality guarantee.
- ➤ Material: Brass
- Finishes available in Satin/Brush and Mirror finish.
- ➤ Suitable for glass thickness from 6mm (1/4") to 8mm (5/16") glass.
- ➤ The All-Season grade gaskets, offer durable elasticity, firmly holding quality.
- ➤ Automatic Closing Angle: 0°-30°

|         | Max. door weight | Max. door width |
|---------|------------------|-----------------|
| 2hinges | 25kgs (55lbs)    | 762mm (30")     |
| 3hinges | 40kgs (85lbs)    | 915mm (36")     |

|       | GH-80C | GH-80S |     | GH-80R |      |
|-------|--------|--------|-----|--------|------|
| GTW   |        |        |     | GTW    |      |
| GTWOF |        |        |     | GTWOF  |      |
| GTWSP |        |        |     | GTWSP  |      |
| 90    |        | TI     |     | 90     |      |
| 135   |        |        | 185 | 135    |      |
| 180   |        |        | 105 | 180    | 2005 |