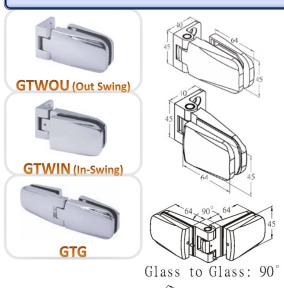

#### **GLASS HINGE**

## **Features**

- ➤ 100% Made in Taiwan, quality guarantee.
- ➤ Material:

GHN-20C / F: SS#304 GHN-40L: SS#316

- Finishes available in Satin/Brush and Mirror finish.
- ➤ Suitable for glass thickness from 8mm (5/16") to 10mm (3/8") glass.
- The All-Season grade gaskets, offer durable elasticity, firmly holding quality.

|           |         | Max. door weight | Max. door width |
|-----------|---------|------------------|-----------------|
| GHN-20C/F | 2hinges | 36kgs (80lbs)    | 711mm (28")     |
|           | 3hinges | 50kgs (110lbs)   | 813mm (32")     |