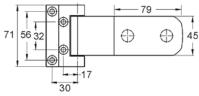

#### **GLASS HINGE**

#### **Features**

- ➤100% Made in Taiwan, quality guarantee.
- ➤ Material: Aluminum
- Finishes available in Satin/Brush and Mirror finish.
- ➤ Suitable for glass thickness
  - GHN-90R-GTWOU: 8mm (5/16") to 12mm (1/2") glass.
- ➤ Open angle: 180 degrees
- ➤ The All-Season grade gaskets, offer durable elasticity, firmly holding quality.

|         |         | Max. door weight | Max. door width |
|---------|---------|------------------|-----------------|
| GHN-90R | 2hinges | 50kgs (110lbs)   | 900mm (36")     |