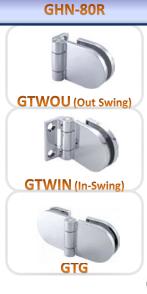

## **Features**

- ▶100% Made in Taiwan, quality guarantee.
- ➤ Material: Brass
- Finishes available in Satin/Brush and Mirror finish.
- ➤ Suitable for glass thickness
  - GHN-30U: 8mm (5/16") to 10mm (3/8") glass. GHN-80R: 6mm (1/4") to 10mm (5/16") glass.
- The All-Season grade gaskets, offer durable elasticity, firmly holding quality.

|         |         | Max. door weight | Max. door width |
|---------|---------|------------------|-----------------|
| GHN-30U | 2hinges | 36kgs (80lbs)    | 711mm (28")     |
|         | 3hinges | 50kgs (110lbs)   | 813mm (32")     |
| GHN-80R | 2hinges | 28kgs (62lbs)    | 711mm (28")     |
|         | 3hinges | 42kgs (92lbs)    | 813mm (32")     |