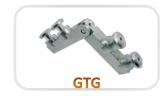

|         | Max. door weight | Max. door width |
|---------|------------------|-----------------|
| 2hinges | 25kgs (55lbs)    | 762mm (30")     |
| 3hinges | 40kgs (85lbs)    | 915mm (36")     |

|       | GH-80C | GH-80S |     | GH-80R |      |
|-------|--------|--------|-----|--------|------|
| GTW   |        |        |     | GTW    |      |
| GTWOF |        |        |     | GTWOF  |      |
| GTWSP |        |        |     | GTWSP  |      |
| 90    |        | TI     |     | 90     |      |
| 135   |        |        | 185 | 135    |      |
| 180   |        |        | 105 | 180    | 2005 |