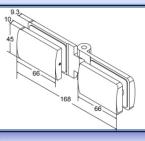

ilable in Satin/Brush and Mirror finish.
- ➤ Suitable for glass thickness from 8mm (5/16") to 10mm (3/8") glass.
- The All-Season grade gaskets, offer durable elasticity, firmly holding quality.





|         | Max. door weight | Max. door width |
|---------|------------------|-----------------|
| 2hinges | 36kgs (80lbs)    | 711mm (28")     |
| 3hinges | 50kgs (110lbs)   | 813mm (32")     |



**GH-GH-11** V2\_20130614







#### **GLASS HINGE**



#### **Features**

- ➤100% Made in Taiwan, quality guarantee.
- ➤ Material: SS#304
- Finishes available in Satin/Brush and Mirror finish.
- ➤ Suitable for glass thickness from 8mm (5/16") to 10mm (3/8") glass.
- The All-Season grade gaskets, offer durable elasticity, firmly holding quality.





## GHN-10A2, with Aluminum clamping piece







## GHN-10B, with Stainless steel clamping piece













## GHN-41L









**GH-GH-12** V2\_20130614







#### **GLASS HINGE**







## **Features**

- ➤ 100% Made in Taiwan, quality guarantee.
- ➤ Material:

GHN-20C / F: SS#304 GHN-40L: SS#316

- Finishes available in Satin/Brush and Mirror finish.
- ➤ Suitable for glass thickness from 8mm (5/16") to 10mm (3/8") glass.
- The All-Season grade gaskets, offer durable elasticity, firmly holding quality.

|           |         | Max. door weight | Max. door width |
|-----------|---------|------------------|-----------------|
| GHN-20C/F | 2hinges | 36kgs (80lbs)    | 711mm (28")     |
|           | 3hinges | 50kgs (110lbs)   | 813mm (32")     |









#### **GLASS HINGE**







## **Features**

- ▶100% Made in Taiwan, quality gua