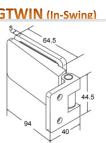

for glass thickness from 8mm (5/16") to 10mm (3/8") glass.
- The All-Season grade gaskets, offer durable elasticity, firmly holding quality.





|         | Max. door weight | Max. door width |
|---------|------------------|-----------------|
| 2hinges | 36kgs (80lbs)    | 711mm (28")     |
| 3hinges | 50kgs (110lbs)   | 813mm (32")     |



**GH-GH-11** V2\_20130614







#### **GLASS HINGE**



#### **Features**

- ➤100% Made in Taiwan, quality guarantee.
- ➤ Material: SS#304
- Finishes available in Satin/Brush and Mirror finish.
- ➤ Suitable for glass thickness from 8mm (5/16") to 10mm (3/8") glass.
- The All-Season grade gaskets, offer durable elasticity, firmly holding quality.





## GHN-10A2, with Aluminum clamping piece







## GHN-10B, with Stainless steel clamping piece













## GHN-41L









**GH-GH-12** V2\_20130614







#### **GLASS HINGE**







## **Features**

- ➤ 100% Made in Taiwan, quality guarantee.
- ➤ Material:

GHN-20C / F: SS#304 GHN-40L: SS#316

- Finishes available in Satin/Brush and Mirror finish.
- ➤ Suitable for glass thickness from 8mm (5/16") to 10mm (3/8") glass.
- The All-Season grade gaskets, offer durable elasticity, firmly holding quality.

|           |         | Max. door weight | Max. door width |
|-----------|---------|------------------|-----------------|
| GHN-20C/F | 2hinges | 36kgs (80lbs)    | 711mm (28")     |
|           | 3hinges | 50kgs (110lbs)   | 813mm (32")     |









#### **GLASS HINGE**







## **Features**

- ▶100% Made in Taiwan, quality guarantee.
- ➤ Material: Brass
- Finishes available in S