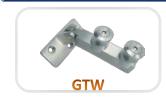

|         | Max. door weight | Max. door width |
|---------|------------------|-----------------|
| 2hinges | 25kgs (55lbs)    | 762mm (30")     |
| 3hinges | 40kgs (85lbs)    | 915mm (36")     |

|       | GH-80C | GH-80S |     | GH-80R |      |
|-------|--------|--------|-----|--------|------|
| GTW   |        |        |     | GTW    |      |
| GTWOF |        |        |     | GTWOF  |      |
| GTWSP |        |        |     | GTWSP  |      |
| 90    |        | TI     |     | 90     |      |
| 135   |        |        | 185 | 135    |      |
| 180   |        |        | 105 | 180    | 2005 |