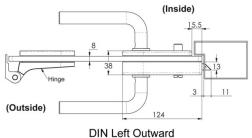

Max. door width |  |
|---------|------------------|-----------------|--|
| 2hinges | 45kgs (100lbs)   | 1000mm (39")    |  |

## **GHN-50** series







56 32  $\oplus$ 



**GHN-50S-GTWOU** 

















GH-GH-15







#### **GLASS HINGE**







#### **Features**

- ➤100% Made in Taiwan, quality guarantee.
- ➤ Material: Aluminum
- Finishes available in Satin/Brush and Mirror finish.
- ➤ Suitable for glass thickness
  - GHN-90R-GTWOU: 8mm (5/16") to 12mm (1/2") glass.
- ➤ Open angle: 180 degrees
- ➤ The All-Season grade gaskets, offer durable elasticity, firmly holding quality.

|         |         | Max. door weight | Max. door width |
|---------|---------|------------------|-----------------|
| GHN-90R | 2hinges | 50kgs (110lbs)   | 900mm (36")     |







## **Applications**









DIN Rigth Outward

GH-GH-16