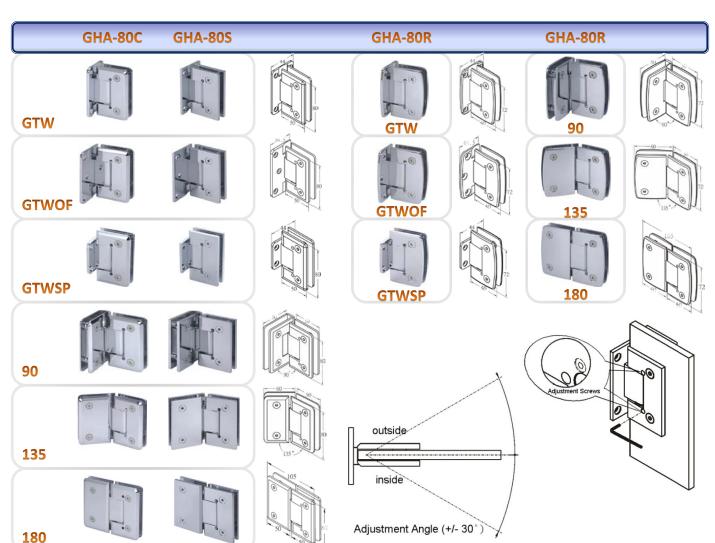

## MODELS SPECIFICATION CHART - Glass Hinges - Adjustable & Non-spring type

standard

O option for select

– no

|                  |       |         |        |     |          |       |                 | Standard        | Option for ser | ect – 110   |
|------------------|-------|---------|--------|-----|----------|-------|-----------------|-----------------|----------------|-------------|
| Item No.         |       | Materia | I      | For | glass (n | nm)   | Max. Doo        | or Weight       | Max. Do        | or Width    |
| iteiii No.       | Brass | SS#304  | SS#316 | 6-8 | 8-10     | 10-12 | 2 hinges        | 3hinges         | 2hinges        | 3hinges     |
| GHA-80C          | •     | -       | _      | •   | _        | -     |                 |                 |                |             |
| GHA-80S          | •     | -       | -      | •   | -        | -     | 25kgs (55lbs)   | 40kgs (85lbs)   |                |             |
| GHA-80R          | •     | -       | -      | •   | -        | -     |                 |                 |                |             |
| GHA-90C          | •     | -       | -      | -   | -        | •     | 45lana (400lba) | COlora (150lba) | 762mm (30")    | 915mm (36") |
| GHA-90S          | •     | -       | -      | _   | -        | •     | 45kgs (100lbs)  | 68kgs (150lbs)  |                |             |
| GHA-71R          | •     | -       | -      | -   | •        | -     | 36kgs (80lbs)   | 55kgs (120lbs)  |                |             |
| GHA-81S          | •     | _       | _      | •   | _        | _     | 25less (55lbs)  | 40kma (05lba)   |                |             |
| GHA-81R          | •     | -       | -      | •   | -        | -     | 25kgs (55lbs)   | 40kgs (85lbs)   |                |             |
| GHN-10S          | •     | _       | -      | _   | •        | -     |                 |                 |                |             |
| GHN-10A          | •     | -       | _      | -   | •        | -     |                 |                 |                |             |
| GHN-10E          | •     | -       | -      | -   | •        | -     | 20kgs (90lbs)   | 50kgs (110lbs)  | 711mm (28")    | 813mm (32") |
| GHN-20C          | -     |         | -      | -   | •        | -     | 30kgs (80lbs)   |                 |                |             |
| GHN-20F          | -     | •       | _      | -   | •        | -     |                 |                 |                |             |
| GHN-30U          | •     | -       | _      | -   | •        | -     |                 |                 |                |             |
| GHN-10A2         | -     | •       | _      | -   | •        | -     |                 |                 |                |             |
| GHN-10B          | -     | •       | _      | -   | •        | -     |                 |                 |                |             |
| GHN-40L          | _     | _       | •      | -   | •        | _     | _               | _               | _              | _           |
| GHN-41L          | -     | •       | -      | -   |          | -     |                 |                 |                |             |
| GHN-50<br>series | •     | _       | _      | _   | •        | -     | 45kgs (100lbs)  | -               | 1000mm (39")   | -           |
| GHN-80R          | •     | -       | -      |     | -        | -     | 26kgs (62lbs)   | 42kgs (92lbs)   | 711mm (28")    | 813mm (32") |
| GHN-90R          | A     | Aluminu | m      | 8   | 8-12mr   | n     | 50kgs (110lbs)  | -               | 900mm (36")    | -           |