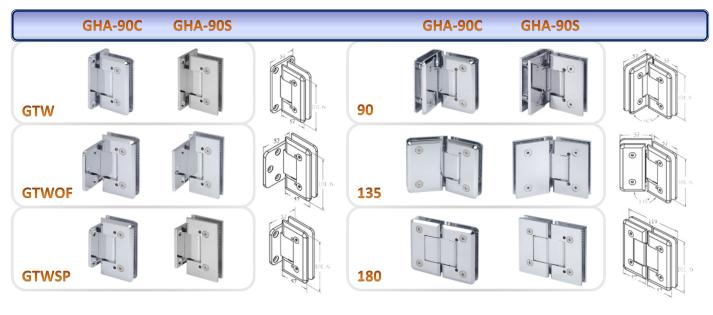

|         | Max. door weight | Max. door width |
|---------|------------------|-----------------|
| 2hinges | 45kgs (100lbs)   | 762mm (30")     |
| 3hinges | 68kgs (150lbs)   | 915mm (36")     |

|       | GH-90C | GH-90S |              |
|-------|--------|--------|--------------|
| GTW   |        |        |              |
| GTWOF |        |        | 101.6        |
| GTWSP |        |        | 101 o        |
| 90    |        |        |              |
| 135   |        |        | 101.6        |
| 180   |        |        | 57 57 50 110 |