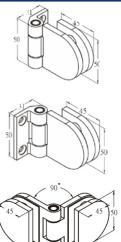

## **Features**

- ▶100% Made in Taiwan, quality guarantee.
- ➤ Material: Brass
- Finishes available in Satin/Brush and Mirror finish.
- ➤ Suitable for glass thickness
  - GHN-30U: 8mm (5/16") to 10mm (3/8") glass. GHN-80R: 6mm (1/4") to 10mm (5/16") glass.
- The All-Season grade gaskets, offer durable elasticity, firmly holding quality.

|         |         | Max. door weight | Max. door width |
|---------|---------|------------------|-----------------|
| GHN-30U | 2hinges | 36kgs (80lbs)    | 711mm (28")     |
|         | 3hinges | 50kgs (110lbs)   | 813mm (32")     |
| GHN-80R | 2hinges | 28kgs (62lbs)    | 711mm (28")     |
|         | 3hinges | 42kgs (92lbs)    | 813mm (32")     |