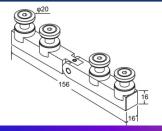

m (5/16") to 10mm (3/8") glass.
- The All-Season grade gaskets, offer durable elasticity, firmly holding quality.





|         | Max. door weight | Max. door width |
|---------|------------------|-----------------|
| 2hinges | 36kgs (80lbs)    | 711mm (28")     |
| 3hinges | 50kgs (110lbs)   | 813mm (32")     |



**GH-GH-11** V2\_20130614







#### **GLASS HINGE**



#### **Features**

- ➤100% Made in Taiwan, quality guarantee.
- ➤ Material: SS#304
- Finishes available in Satin/Brush and Mirror finish.
- ➤ Suitable for glass thickness from 8mm (5/16") to 10mm (3/8") glass.
- The All-Season grade gaskets, offer durable elasticity, firmly holding quality.





## GHN-10A2, with Aluminum clamping piece







## GHN-10B, with Stainless steel clamping piece













## GHN-41L









**GH-GH-12** V2\_20130614







#### **GLASS HINGE**







## **Features**

- ➤ 100% Made in Taiwan, quality guarantee.
- ➤ Material:

GHN-20C / F: SS#304 GHN-40L: SS#316

- Finishes available in Satin/Brush and Mirror finish.
- ➤ Suitable for glass thickness from 8mm (5/16") to 10mm (3/8") glass.
- The All-Season grade gaskets, offer durable elasticity, firmly holding quality.

|           |         | Max. door weight | Max. door width |
|-----------|---------|------------------|-----------------|
| GHN-20C/F | 2hinges | 36kgs (80lbs)    | 711mm (28")     |
|           | 3hinges | 50kgs (110lbs)   | 813mm (32")     |









#### **GLASS HINGE**







## **Features**

- ▶100% Made in Taiwan, quality guarantee.
- ➤ Material: Brass
- Finishes available in Satin/Brush and Mirror finish