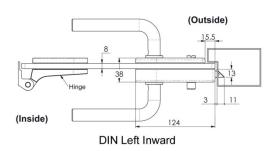

| Max. door width |  |
|---------|------------------|-----------------|--|
| 2hinges | 45kgs (100lbs)   | 1000mm (39")    |  |

## **GHN-50** series







56 32  $\oplus$ 



**GHN-50S-GTWOU** 

















GH-GH-15







#### **GLASS HINGE**







#### **Features**

- ➤100% Made in Taiwan, quality guarantee.
- ➤ Material: Aluminum
- Finishes available in Satin/Brush and Mirror finish.
- ➤ Suitable for glass thickness
  - GHN-90R-GTWOU: 8mm (5/16") to 12mm (1/2") glass.
- ➤ Open angle: 180 degrees
- ➤ The All-Season grade gaskets, offer durable elasticity, firmly holding quality.

|         |         | Max. door weight | Max. door width |
|---------|---------|------------------|-----------------|
| GHN-90R | 2hinges | 50kgs (110lbs)   | 900mm (36")     |







## **Applications**









DIN Rigth Outward

GH-GH-16