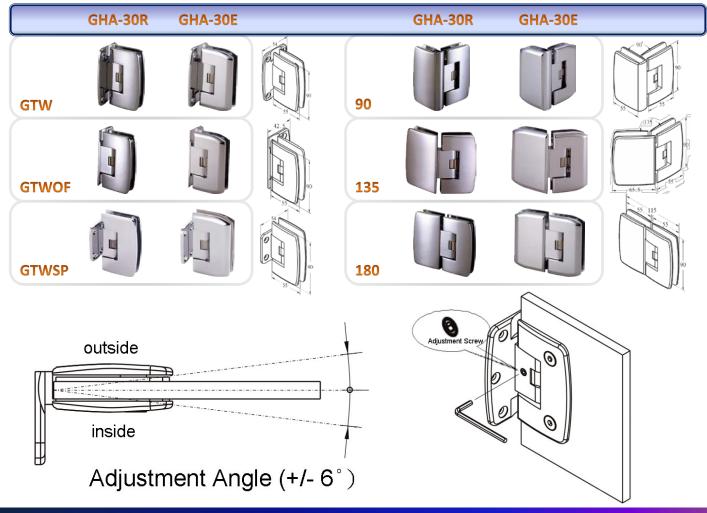

## **Features**

- ➤ 100% Made in Taiwan, quality guarantee.
- ➤ Material: Brass
- Finishes available in Satin/Brush and Mirror finish.
- ➤ Suitable for glass thickness from 8mm (5/16") to 10mm (3/8") glass.
- ➤ The All-Season grade gaskets, offer durable elasticity, firmly holding quality.
- ➤ Adjustment Angle: +/-6°

|         | Max. door weight | Max. door width |
|---------|------------------|-----------------|
| 2hinges | 36kgs (80lbs)    | 762mm (30")     |
| 3hinges | 55kgs (120lbs)   | 915mm (36")     |

**GH-GH-5** V3\_201504