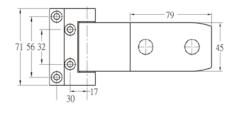

## **Features**

- ➤100% Made in Taiwan, quality guarantee.
- ➤ Material: Brass
- Finishes available in Satin/Brush and Mirror finish.
- ➤ Suitable for glass thickness from 10mm (3/8") to 12mm (1/2") glass.
- ➤ The All-Season grade gaskets, offer durable elasticity, firmly holding quality.
- ➤ Automatic Closing Angle: 0°-30°

|         | Max. door weight | Max. door width |
|---------|------------------|-----------------|
| 2hinges | 45kgs (100lbs)   | 762mm (30")     |
| 3hinges | 68kgs (150lbs)   | 915mm (36")     |

|       | GH-90C | GH-90S |              |
|-------|--------|--------|--------------|
| GTW   |        |        |              |
| GTWOF |        |        | 101.6        |
| GTWSP |        |        | 101 o        |
| 90    |        |        |              |
| 135   |        |        | 101.6        |
| 180   |        |        | 57 57 50 110 |