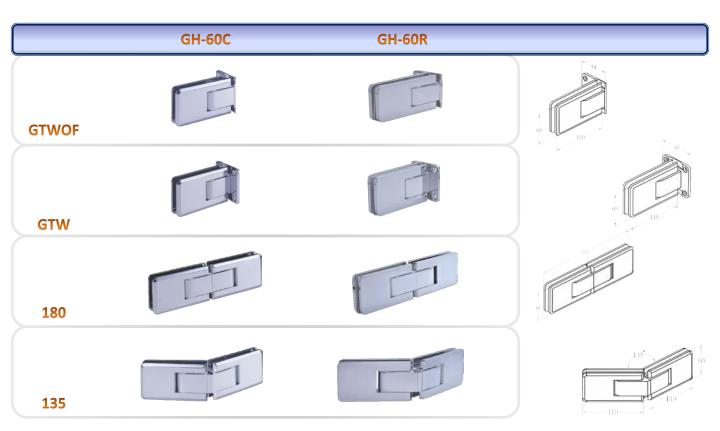

## MODELS SPECIFICATION CHART - Glass Hinges - Adjustable & Non-spring type

standard

O option for select

– no

|                  |       |         |        |     |          |       |                 | Standard        | Option for ser | ect – 110   |
|------------------|-------|---------|--------|-----|----------|-------|-----------------|-----------------|----------------|-------------|
| Item No.         |       | Materia | I      | For | glass (n | nm)   | Max. Doo        | or Weight       | Max. Do        | or Width    |
| iteiii No.       | Brass | SS#304  | SS#316 | 6-8 | 8-10     | 10-12 | 2 hinges        | 3hinges         | 2hinges        | 3hinges     |
| GHA-80C          | •     | -       | _      | •   | _        | -     |                 |                 |                |             |
| GHA-80S          | •     | -       | -      | •   | -        | -     | 25kgs (55lbs)   | 40kgs (85lbs)   |                |             |
| GHA-80R          | •     | -       | -      | •   | -        | -     |                 |                 |                |             |
| GHA-90C          | •     | -       | -      | -   | -        | •     | 45lana (400lba) | COlora (150lba) | 762mm (30")    | 915mm (36") |
| GHA-90S          | •     | -       | -      | _   | -        | •     | 45kgs (100lbs)  | 68kgs (150lbs)  |                |             |
| GHA-71R          | •     | -       | -      | -   | •        | -     | 36kgs (80lbs)   | 55kgs (120lbs)  |                |             |
| GHA-81S          | •     | _       | _      | •   | _        | _     | 25less (55lbs)  | 40kma (05lba)   |                |             |
| GHA-81R          | •     | -       | -      | •   | -        | -     | 25kgs (55lbs)   | 40kgs (85lbs)   |                |             |
| GHN-10S          | •     | _       | -      | _   | •        | -     |                 |                 |                |             |
| GHN-10A          | •     | -       | _      | -   | •        | -     |                 |                 |                |             |
| GHN-10E          | •     | -       | -      | -   | •        | -     | 20kgs (90lbs)   | 50kgs (110lbs)  | 711mm (28")    | 813mm (32") |
| GHN-20C          | -     |         | -      | -   | •        | -     | 30kgs (80lbs)   |                 |                |             |
| GHN-20F          | -     | •       | _      | -   | •        | -     |                 |                 |                |             |
| GHN-30U          | •     | -       | _      | -   | •        | -     |                 |                 |                |             |
| GHN-10A2         | -     | •       | _      | -   | •        | -     |                 |                 |                |             |
| GHN-10B          | -     | •       | _      | -   | •        | -     |                 |                 |                |             |
| GHN-40L          | _     | _       | •      | -   | •        | _     | _               | _               | _              | _           |
| GHN-41L          | -     | •       | -      | -   |          | -     |                 |                 |                |             |
| GHN-50<br>series | •     | _       | _      | _   | •        | -     | 45kgs (100lbs)  | -               | 1000mm (39")   | -           |
| GHN-80R          | •     | -       | -      |     | -        | -     | 26kgs (62lbs)   | 42kgs (92lbs)   | 711mm (28")    | 813mm (32") |
| GHN-90R          | A     | Aluminu | m      | 8   | 8-12mr   | n     | 50kgs (110lbs)  | -               | 900mm (36")    | -           |