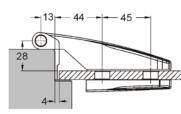

#### **GLASS HINGE**

#### **Features**

- ➤100% Made in Taiwan, quality guarantee.
- ➤ Material: Aluminum
- Finishes available in Satin/Brush and Mirror finish.
- ➤ Suitable for glass thickness
  - GHN-90R-GTWOU: 8mm (5/16") to 12mm (1/2") glass.
- ➤ Open angle: 180 degrees
- ➤ The All-Season grade gaskets, offer durable elasticity, firmly holding quality.

|         |         | Max. door weight | Max. door width |
|---------|---------|------------------|-----------------|
| GHN-90R | 2hinges | 50kgs (110lbs)   | 900mm (36")     |