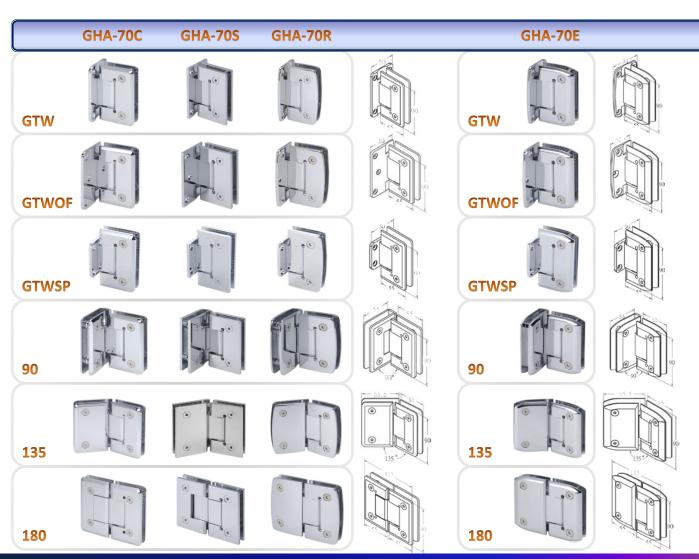

#### **GLASS HINGE**

## **Features**

- ➤ 100% Made in Taiwan, quality guarantee.
- ➤ Brass, in Satin/Brush and Mirror finish.
- ➤ Suitable for glass thickness GHA-71R: 8mm (5/16") to 10mm (3/8") glass. GHA-81R/S: 6mm (1/4") to 8mm (5/16") glass.
- The All-Season grade gaskets, offer durable elasticity, firmly holding quality.

➤ Adjustment Angle: +/-10°

|           |         | Max. door weight | Max. door width |
|-----------|---------|------------------|-----------------|
| GHA-71R   | 2hinges | 36kgs (80lbs)    | 762mm (30")     |
|           | 3hinges | 55kgs (120lbs)   | 915mm (36")     |
| GHA-81R/S | 2hinges | 25kgs (55lbs)    | 762mm (30")     |
|           | 3hinges | 40kgs (85lbs)    | 915mm (36")     |

GH-GH-10 V3\_201504