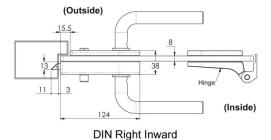

x. door width |  |
|---------|------------------|-----------------|--|
| 2hinges | 45kgs (100lbs)   | 1000mm (39")    |  |

## **GHN-50** series







56 32  $\oplus$ 



**GHN-50S-GTWOU** 

















GH-GH-15







#### **GLASS HINGE**







#### **Features**

- ➤100% Made in Taiwan, quality guarantee.
- ➤ Material: Aluminum
- Finishes available in Satin/Brush and Mirror finish.
- ➤ Suitable for glass thickness
  - GHN-90R-GTWOU: 8mm (5/16") to 12mm (1/2") glass.
- ➤ Open angle: 180 degrees
- ➤ The All-Season grade gaskets, offer durable elasticity, firmly holding quality.

|         |         | Max. door weight | Max. door width |
|---------|---------|------------------|-----------------|
| GHN-90R | 2hinges | 50kgs (110lbs)   | 900mm (36")     |







## **Applications**









DIN Rigth Outward

GH-GH-16