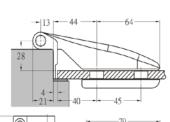

## **Features**

- ▶100% Made in Taiwan, quality guarantee.
- ➤ Material: Brass
- Finishes available in Satin/Brush and Mirror finish.
- ➤ Suitable for glass thickness
  - GHN-50 series: 8mm (5/16") to 10mm (3/8") glass.
- The All-Season grade gaskets, offer durable elasticity, firmly holding quality.

|         | Max. door weight | Max. door width |  |
|---------|------------------|-----------------|--|
| 2hinges | 45kgs (100lbs)   | 1000mm (39")    |  |

## **GHN-50** series

56 32  $\oplus$ 

**GHN-50S-GTWOU** 

GH-GH-15