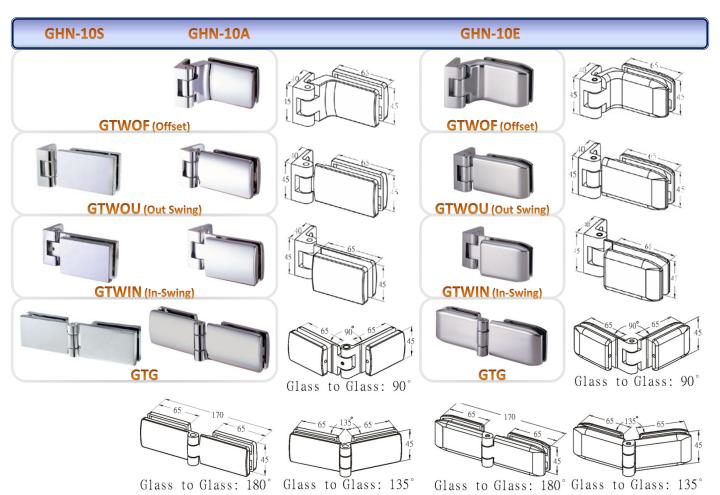

#### **GLASS HINGE**

#### **Features**

- ➤100% Made in Taiwan, quality guarantee.
- ➤ Material: SS#304
- Finishes available in Satin/Brush and Mirror finish.
- ➤ Suitable for glass thickness from 8mm (5/16") to 10mm (3/8") glass.
- The All-Season grade gaskets, offer durable elasticity, firmly holding quality.

## GHN-10A2, with Aluminum clamping piece

## GHN-10B, with Stainless steel clamping piece

## GHN-41L

**GH-GH-12** V2\_20130614