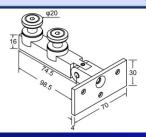

|         | Max. door weight | Max. door width |
|---------|------------------|-----------------|
| 2hinges | 45kgs (100lbs)   | 762mm (30")     |
| 3hinges | 68kgs (150lbs)   | 915mm (36")     |

|       | GH-90C | GH-90S |              |
|-------|--------|--------|--------------|
| GTW   |        |        |              |
| GTWOF |        |        | 101.6        |
| GTWSP |        |        | 101 o        |
| 90    |        |        |              |
| 135   |        |        | 101.6        |
| 180   |        |        | 57 57 50 110 |