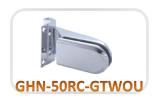

## **Features**

- ▶100% Made in Taiwan, quality guarantee.
- ➤ Material: Brass
- Finishes available in Satin/Brush and Mirror finish.
- ➤ Suitable for glass thickness
  - GHN-50 series: 8mm (5/16") to 10mm (3/8") glass.
- The All-Season grade gaskets, offer durable elasticity, firmly holding quality.

|         | Max. door weight | Max. door width |  |
|---------|------------------|-----------------|--|
| 2hinges | 45kgs (100lbs)   | 1000mm (39")    |  |

## **GHN-50** series

56 32  $\oplus$ 

**GHN-50S-GTWOU** 

GH-GH-15