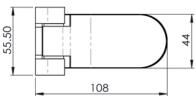

|         | Max. door weight | Max. door width |
|---------|------------------|-----------------|
| 2hinges | 36kgs (80lbs)    | 762mm (30")     |
| 3hinges | 55kgs (120lbs)   | 915mm (36")     |

GH-GH-1 V3\_201504