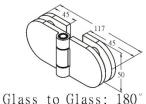

## **Features**

- ➤100% Made in Taiwan, quality guarantee.
- ➤ Material: Brass
- Finishes available in Satin/Brush and Mirror finish.
- ➤ Suitable for glass thickness from 10mm (3/8") to 12mm (1/2") glass.
- ➤ The All-Season grade gaskets, offer durable elasticity, firmly holding quality.
- ➤ Automatic Closing Angle: 0°-30°

|         | Max. door weight | Max. door width |
|---------|------------------|-----------------|
| 2hinges | 45kgs (100lbs)   | 762mm (30")     |
| 3hinges | 68kgs (150lbs)   | 915mm (36")     |

|       | GH-90C | GH-90S |              |
|-------|--------|--------|--------------|
| GTW   |        |        |              |
| GTWOF |        |        | 101.6        |
| GTWSP |        |        | 101 o        |
| 90    |        |        |              |
| 135   |        |        | 101.6        |
| 180   |        |        | 57 57 50 110 |