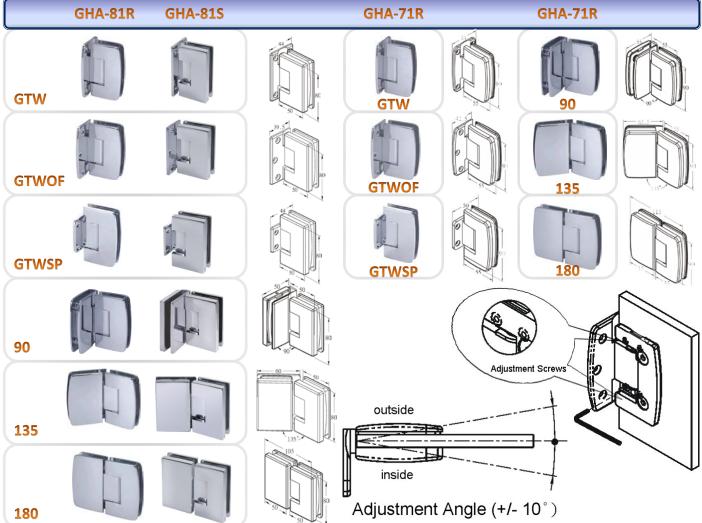

#### **GLASS HINGE**

## **Features**

- ➤ 100% Made in Taiwan, quality guarantee.
- ➤ Brass, in Satin/Brush and Mirror finish.
- ➤ Suitable for glass thickness GHA-71R: 8mm (5/16") to 10mm (3/8") glass. GHA-81R/S: 6mm (1/4") to 8mm (5/16") glass.
- The All-Season grade gaskets, offer durable elasticity, firmly holding quality.

➤ Adjustment Angle: +/-10°

|           |         | Max. door weight | Max. door width |
|-----------|---------|------------------|-----------------|
| GHA-71R   | 2hinges | 36kgs (80lbs)    | 762mm (30")     |
|           | 3hinges | 55kgs (120lbs)   | 915mm (36")     |
| GHA-81R/S | 2hinges | 25kgs (55lbs)    | 762mm (30")     |
|           | 3hinges | 40kgs (85lbs)    | 915mm (36")     |

GH-GH-10 V3\_201504