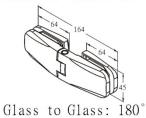

## **Features**

- ▶100% Made in Taiwan, quality guarantee.
- ➤ Material: Brass
- Finishes available in Satin/Brush and Mirror finish.
- ➤ Suitable for glass thickness from 8mm (5/16") to 10mm (3/8") glass.
- ➤ The All-Season grade gaskets, offer durable elasticity, firmly holding quality.
- ➤ Adjustment Angle: +/-30°

|         | Max. door weight | Max. door width |
|---------|------------------|-----------------|
| 2hinges | 36kgs (80lbs)    | 762mm (30")     |
| 3hinges | 55kgs (120lbs)   | 915mm (36")     |

**GH-GH-7** V3\_201504