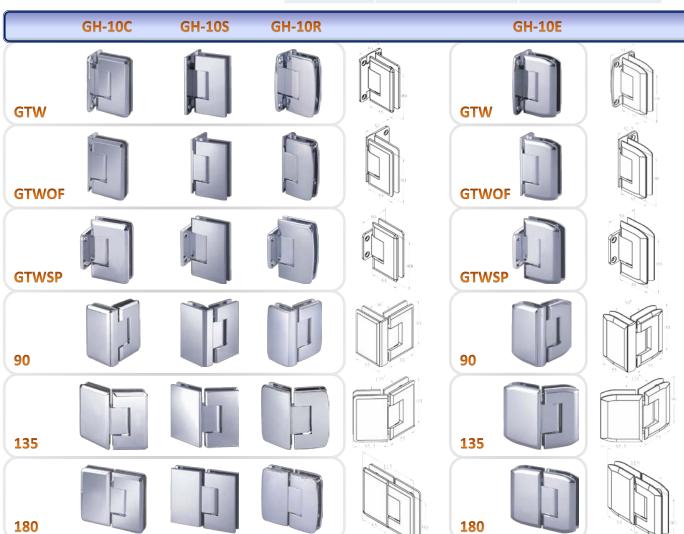

# MODELS SPECIFICATION CHART - Glass Hinges

|          |       |          |        |     |          |       | •             | standard       | option for sele | ct – no     |
|----------|-------|----------|--------|-----|----------|-------|---------------|----------------|-----------------|-------------|
| Itam Na  |       | Material |        | For | glass (n | nm)   | Max. Doo      | or Weight      | Max. Do         | or Width    |
| Item No. | Brass | SS#304   | SS#316 | 6-8 | 8-10     | 10-12 | 2 hinges      | 3hinges        | 2hinges         | 3hinges     |
| GH-10C   | •     | -        | _      | -   | •        | _     |               |                |                 |             |
| GH-10S   | •     | _        | -      | _   | •        | _     | 261 (0011 )   | 55L (420L )    | 762 (20%)       | 045 (26")   |
| GH-10R   | •     | $\circ$  | _      | _   | •        | _     | 36kgs (80lbs) | 55kgs (120lbs) | 762mm (30")     | 915mm (36") |
| GH-10E   | •     | _        | -      | -   | •        | _     |               |                |                 |             |
| GH-60C   | •     | _        | _      | _   | _        | •     | 421 (0511 )   | COL (420II )   | 064 (24")       | 0.55 (2.0%) |
| GH-60R   | •     | -        | -      | -   | _        | •     | 43kgs (95lbs) | 60kgs (130lbs) | 864mm (34")     | 965mm (38") |
| GH-80C   | •     | _        | _      | •   | _        | _     |               |                |                 |             |
| GH-80S   | •     | _        | _      | •   | _        | _     | 25kgs (55lbs) | 40kgs (85lbs)  |                 |             |
| GH-80R   | •     | _        | -      | •   | -        | _     |               |                | 762mm (30")     | 915mm (36") |
| GH-90C   | •     | -        | -      | -   | -        | •     | 451 (00ll)    | COl (450H)     |                 |             |
| GH-90S   | •     | _        | _      | -   | -        | •     | 45kgs (90lbs) | 68kgs (150lbs) |                 |             |
| GHA-30R  | •     | -        | -      | -   | •        | _     | 36kgs (80lbs) | 55kgs (120lbs) |                 |             |
| GHA-30E  | •     | _        | -      | _   | •        | _     | 20KB2 (OUID2) | 33Kg5 (120IUS) | 762mm (30")     | 915mm (36") |
| GHA-40R  | •     | -        | -      | •   | _        | _     | 25kgs (55lbs) | 40kgs (85lbs)  |                 |             |
| GHA-60E  | •     | -        | -      | -   | -        | •     | 43kgs (95lbs) | 60kgs (130lbs) | 864mm (34")     | 965mm (38") |
| GHA-70C  | •     | -        | -      | -   | •        | -     |               |                |                 |             |
| GHA-70S  | •     | -        | -      | _   | •        | -     | 36kgs (80lbs) | 55kgs (120lbs) | 762mm (30")     | 915mm (36") |
| GHA-70R  | •     | -        | -      | _   |          | _     | JONES (DOINS) | JJKg3 (120103) | 702111111 (30 ) | ) (30 )     |
| GHA-70E  |       | -        | _      | _   |          | _     |               |                |                 |             |