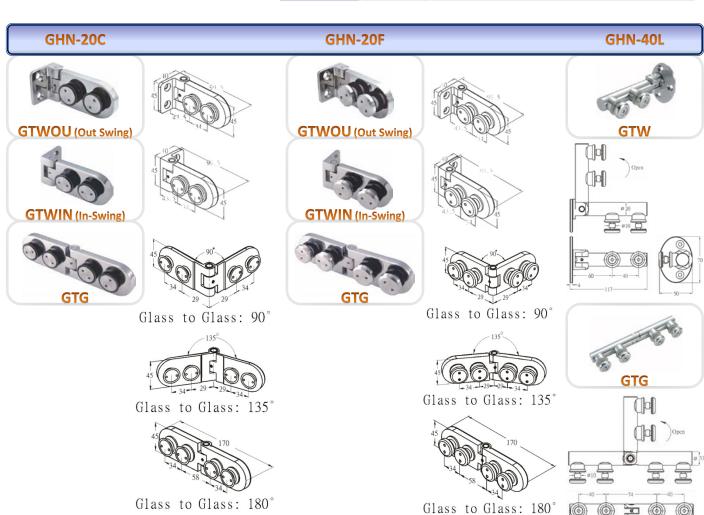

#### **GLASS HINGE**

## **Features**

- ➤ 100% Made in Taiwan, quality guarantee.
- ➤ Material:

GHN-20C / F: SS#304 GHN-40L: SS#316

- Finishes available in Satin/Brush and Mirror finish.
- ➤ Suitable for glass thickness from 8mm (5/16") to 10mm (3/8") glass.
- The All-Season grade gaskets, offer durable elasticity, firmly holding quality.

|           |         | Max. door weight | Max. door width |
|-----------|---------|------------------|-----------------|
| GHN-20C/F | 2hinges | 36kgs (80lbs)    | 711mm (28")     |
|           | 3hinges | 50kgs (110lbs)   | 813mm (32")     |