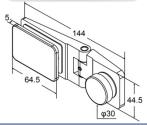

#### **GLASS HINGE**

- ▶100% Made in Taiwan, quality guarantee.
- ➤ Material: Brass
- Finishes available in Satin/Brush and Mirror finish.
- ➤ Suitable for glass thickness from 10mm (3/8") to 12mm (1/2") glass.
- ➤ The All-Season grade gaskets, offer durable elasticity, firmly holding quality.
- ➤ Automatic Closing Angle: 0°-20°

|         | Max. door weight | Max. door width |
|---------|------------------|-----------------|
| 2hinges | 43kgs (95lbs)    | 864mm (34")     |
| 3hinges | 60kgs (130lbs)   | 965mm (38")     |

**GH-GH-2** V3\_201504