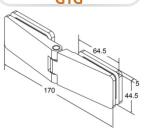

#### **GLASS HINGE**

#### **Features**

- ▶100% Made in Taiwan, quality guarantee.
- ➤ Material:

GH-10C / S / E: Brass GH-10R: Brass, SS#304

- Finishes available in Satin/Brush and Mirror finish.
- ➤ Suitable for glass thickness from 8mm (5/16") to 10mm (3/8") glass.
- The All-Season grade gaskets, offer durable elasticity, firmly holding quality.
- ➤ Automatic Closing Angle: 0°-30°

|         | Max. door weight | Max. door width |
|---------|------------------|-----------------|
| 2hinges | 36kgs (80lbs)    | 762mm (30")     |
| 3hinges | 55kgs (120lbs)   | 915mm (36")     |

GH-GH-1 V3\_201504